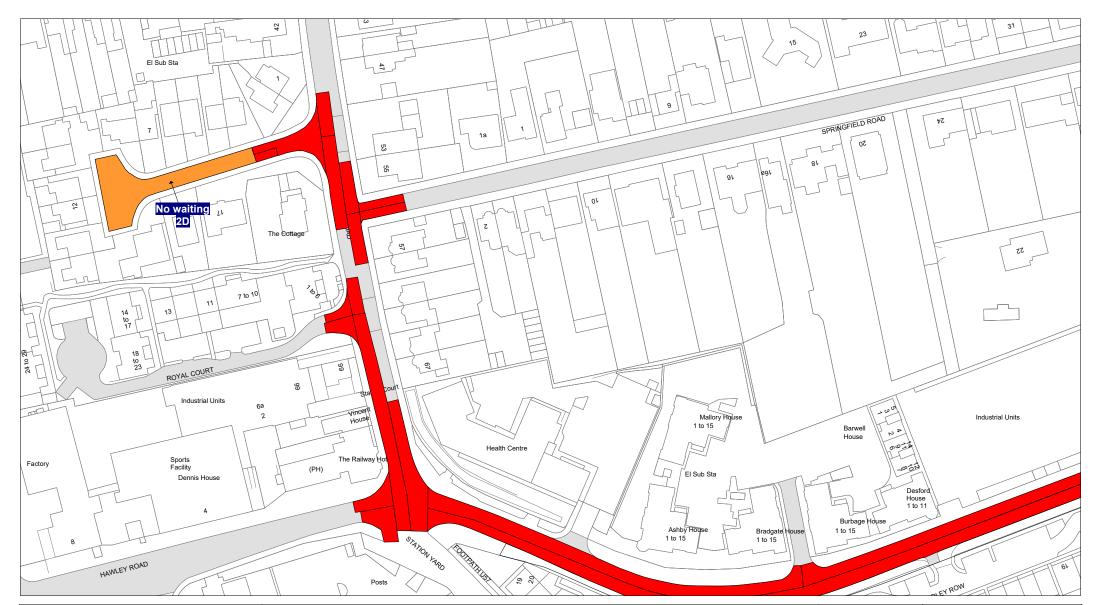

( title,

|                                  |                | © Crown copyright. All rights reserved<br>Leicestershire County Council<br>Licence No. 100019271 2022 | SCALE<br>DATE | 1 : 1250<br>08/06/2022 |
|----------------------------------|----------------|-------------------------------------------------------------------------------------------------------|---------------|------------------------|
| Leicestershire<br>County Council | Tile Ref: KU52 |                                                                                                       | DRAWING No.   |                        |
| County Council                   | The Net. NO32  |                                                                                                       | DRAWN BY      |                        |
|                                  |                |                                                                                                       |               |                        |