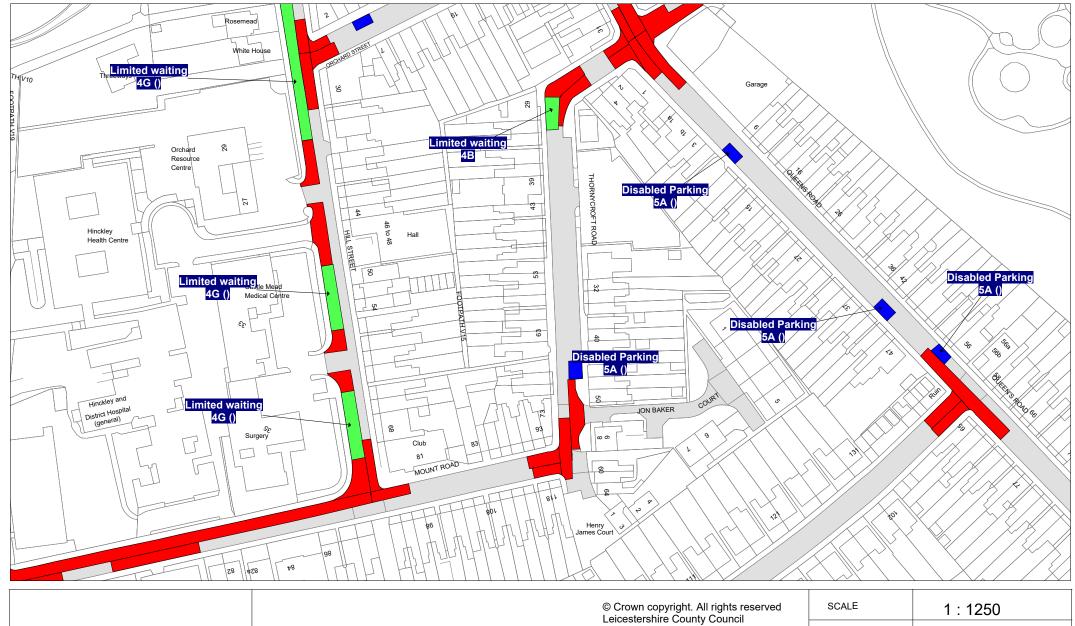

#### FIRST SCHEDULE Plan(s) to be amended

KU52 - Hinckley KV51 - Hinckley KV52 - Hinckley KV53 - Hinckley KW51 - Hinckley KW52 - Hinckley KW53 - Hinckley KX51 - Hinckley KX51 - Hinckley

#### SECOND SCHEDULE New Plan(s)

KU52 - Hinckley KV51 - Hinckley KV52 - Hinckley KV53 - Hinckley KW51 - Hinckley KW52 - Hinckley KW53 - Hinckley KX51 - Hinckley KX52 - Hinckley

THE COMMON SEAL of THE LEICESTERSHIRE COUNTY COUNCIL was hereunto affixed this sixteenth day of June 2022 in the presence of