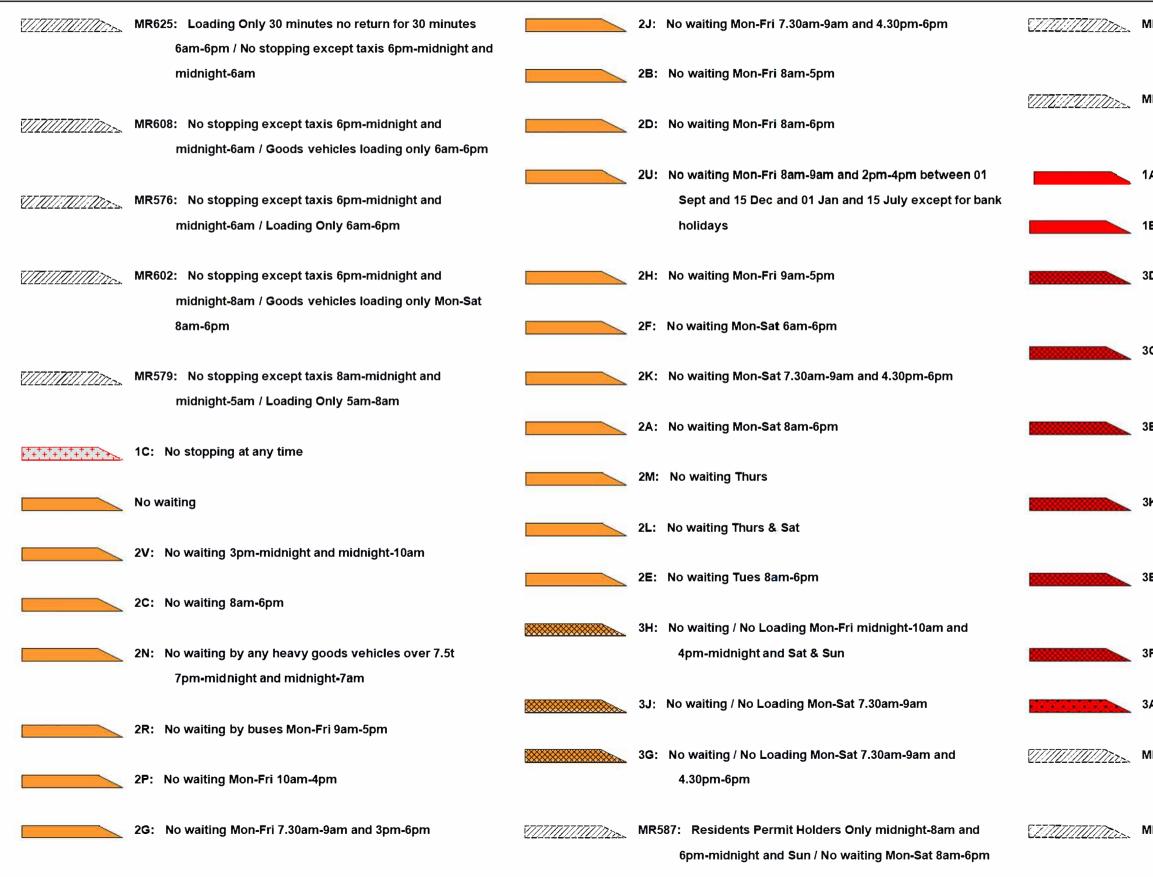

## Page 2 of 5

- D: Goods vehicles loading only 6am-6pm
- E: Goods vehicles loading only Mon-Sat 6am-6pm
- F: Goods vehicles loading only Mon-Sat 8am-6pm
- G: Loading Only 30 mins no return for 1 hour Mon-Sat
  8am-6pm
- H: Loading Only 30 minutes no return for 30 minutes
- Y: Loading Only 30 minutes no return for 30 minutes 6am-6pm
- J: Loading Only 30 minutes no return for 30 minutes 8am-6pm
- Z: Loading Only 30 minutes no return for 30 minutes Mon-Sat 9am-3pm
- K: Loading Only 4pm-midnight and midnight-10am
- L: Loading Only 5am-8am
- M: Loading Only 6am-6pm
- N: Loading Only at any time
- P: Loading Only Mon-Fri 10am-4pm
- **Q:** Loading Only Mon-Sat 8am-6pm

#### Page 3 of 5

- MR659: No waiting Mon-Fri 8am-6pm / School keep clear Mon-Fri 8am-4pm
- MR661: School keep clear Mon-Fri 8am-5pm / No waiting Mon-Sat 8am-6pm
- 1A: No waiting at any time
- 1B: No waiting at any time on verges
- 3D: No waiting at any time / No loading 7pm-midnight and midnight-7am
- 3C: No waiting at any time / No loading Mon-Fri7.30am-9am and 4.30pm-6pm
- 3E: No waiting at any time / No loading Mon-Sat 10am-4pm
- 3K: No waiting at any time / No loading Mon-Sat7.30am-9am
- 3B: No waiting at any time / No loading Mon-Sat7.30am-9am and 4.30pm-6pm
- 3F: No waiting at any time / No loading Tues & Fri
- 3A: No waiting at anytime / No loading at any time
- MR660: No waiting at any time / School keep clear Mon-Fri 8am-5pm
- MR656: School keep clear Mon-Fri 8am-4pm / No waiting at any time