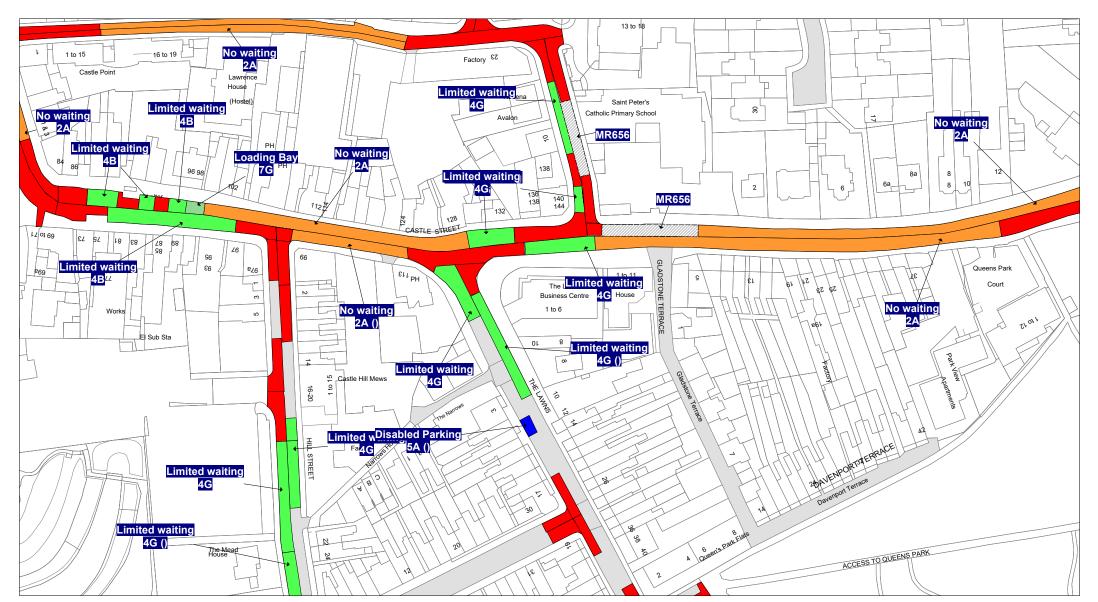

#### FIRST SCHEDULE Plan(s) to be amended

KU52 - Hinckley KV51 - Hinckley KV52 - Hinckley KV53 - Hinckley KW51 - Hinckley KW52 - Hinckley KW53 - Hinckley KX51 - Hinckley KX51 - Hinckley

#### SECOND SCHEDULE New Plan(s)

KU52 - Hinckley KV51 - Hinckley KV52 - Hinckley KV53 - Hinckley KW51 - Hinckley KW52 - Hinckley KW53 - Hinckley KX51 - Hinckley KX52 - Hinckley

THE COMMON SEAL of THE LEICESTERSHIRE COUNTY COUNCIL was hereunto affixed this sixteenth day of June 2022 in the presence of