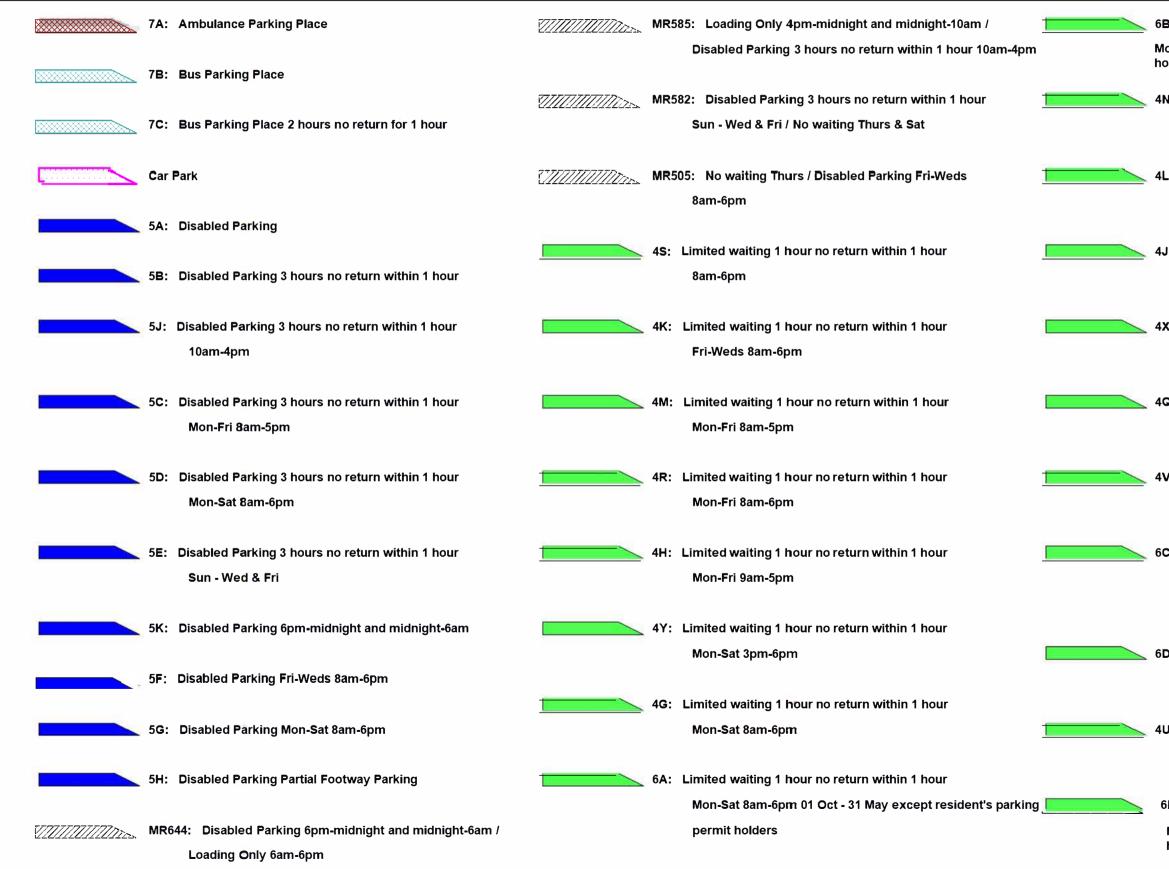

### Page 1 of 5

- 6B: Limited waiting 1 hour no return within 1 hour Mon-Sat 8am-6pm except resident's parking permit holders
- 4N: Limited waiting 2 hours no return within 1 hour 8am-6pm
- 4L: Limited waiting 2 hours no return within 1 hour Mon-Fri 8am-5pm
- 4J: Limited waiting 2 hours no return within 1 hour Mon-Fri 8am-6pm
- 4X: Limited waiting 2 hours no return within 1 hour Mon-Fri 8am-6pm Partial Footway Parking
- 4Q: Limited waiting 2 hours no return within 1 hour Mon-Fri 9am-5pm
- 4V: Limited waiting 2 hours no return within 1 hour Mon-Sat 8am-6pm
- 6C: Limited waiting 2 hours no return within 1 hour
  Mon-Sat 8am-6pm 01 Oct 31 May except resident's par
  permit holders
- 6D: Limited waiting 2 hours no return within 1 hour Mon-Sat 8am-6pm except resident's parking permit hold
- 4U: Limited waiting 2 hours no return within 1 hour Mon-Sat 9am-4.30pm
- 6E: Limited waiting 20 mins no return within 3 hours Mon-Sat 8am-6pm except resident's parking permit holders