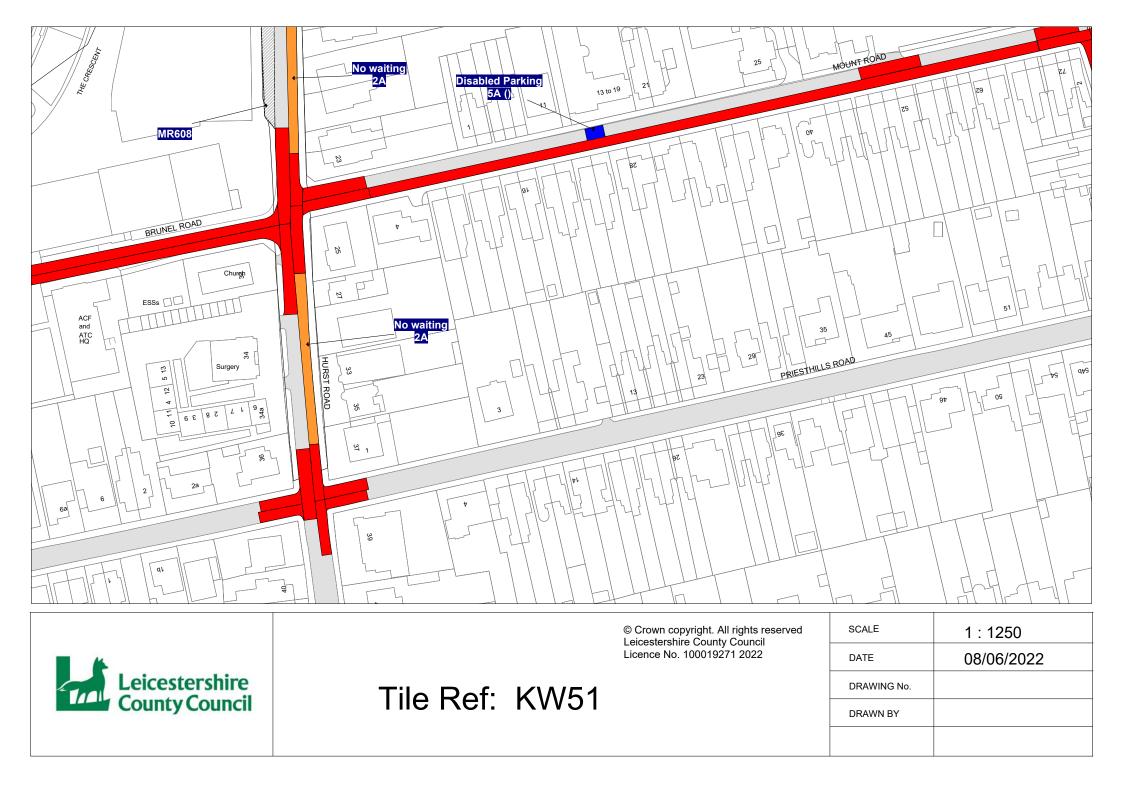

#### SECOND SCHEDULE New Plan(s)

KU52 - Hinckley KV51 - Hinckley KV52 - Hinckley KV53 - Hinckley KW51 - Hinckley KW52 - Hinckley KW53 - Hinckley KX51 - Hinckley KX52 - Hinckley

THE COMMON SEAL of THE LEICESTERSHIRE COUNTY COUNCIL was hereunto affixed this sixteenth day of June 2022 in the presence of