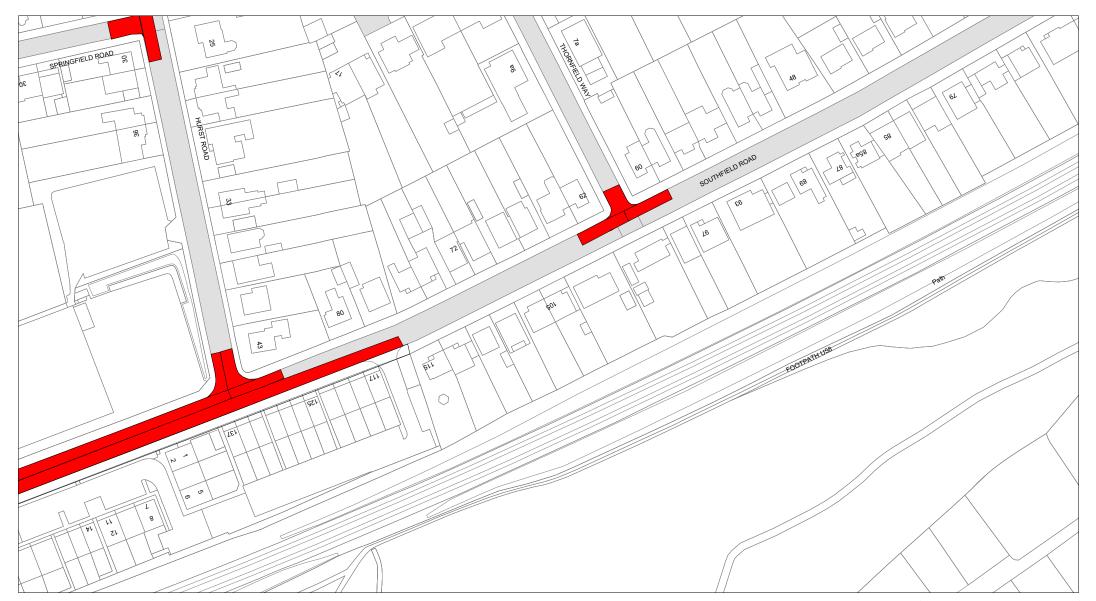

|                                  |                | © Crown copyright. All rights reserved<br>Leicestershire County Council<br>Licence No. 100019271 2022 | SCALE<br>DATE | 1 : 1250<br>08/06/2022 |
|----------------------------------|----------------|-------------------------------------------------------------------------------------------------------|---------------|------------------------|
| Leicestershire<br>County Council | Tile Ref: KW52 |                                                                                                       | DRAWING No.   |                        |
| County Council                   |                |                                                                                                       | DRAWN BY      |                        |
|                                  |                |                                                                                                       |               |                        |