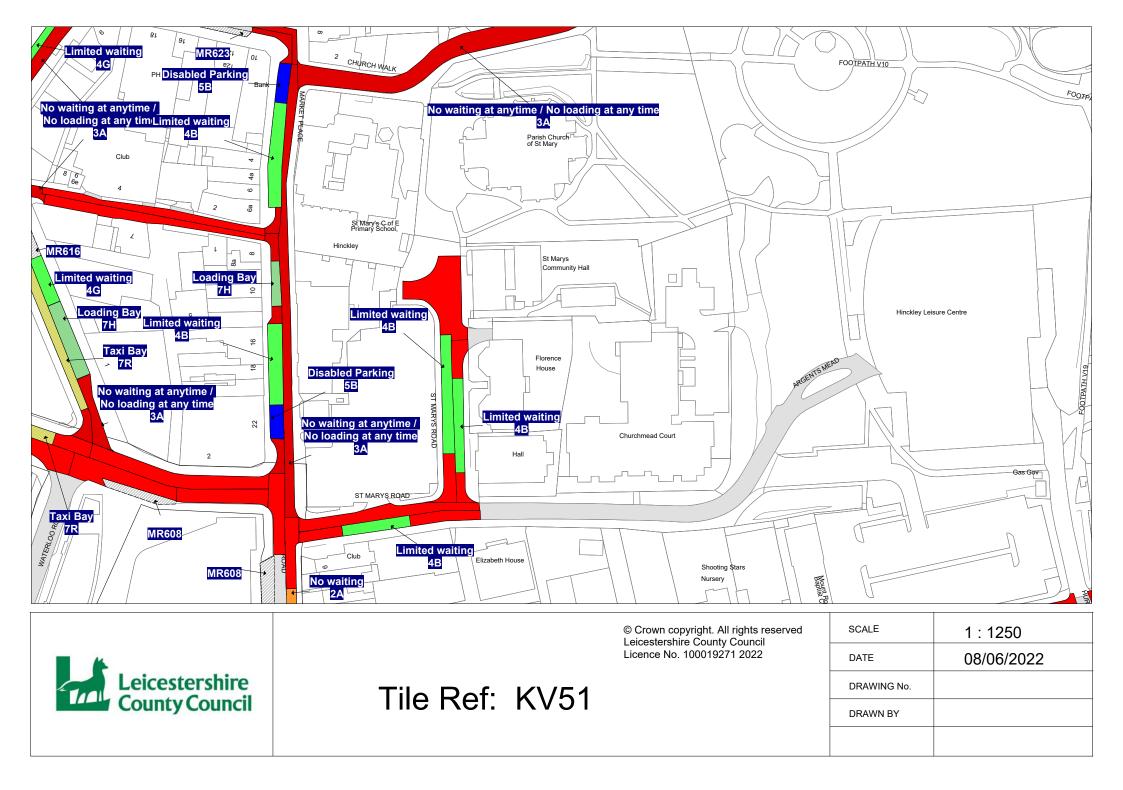

#### FIRST SCHEDULE Plan(s) to be amended

KU52 - Hinckley KV51 - Hinckley KV52 - Hinckley KV53 - Hinckley KW51 - Hinckley KW52 - Hinckley KW53 - Hinckley KX51 - Hinckley KX51 - Hinckley

#### SECOND SCHEDULE New Plan(s)

KU52 - Hinckley KV51 - Hinckley KV52 - Hinckley KV53 - Hinckley KW51 - Hinckley KW52 - Hinckley KW53 - Hinckley KX51 - Hinckley KX52 - Hinckley

THE COMMON SEAL of THE LEICESTERSHIRE COUNTY COUNCIL was hereunto affixed this sixteenth day of June 2022 in the presence of